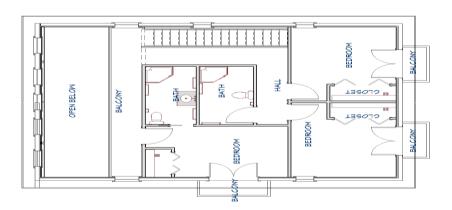

## The Oasis 2

This 4 Bedroom, 3 Bath home has 2412 sq ft of living. This home uses solid northern white cedar walls to provide a beautiful, energy-efficient and structurally sold home. The footprint for the Oasis 2 is 40'x45' with approximately 1.419 sq ft of impervious surface. The Oasis 2 features private

1,419 sq ft of impervious surface. The Oasis 2 features private balconies for each of the bedrooms, a great room with vaulted ceiling and expose timer beams. The main entrance to the home is accessed via a covered porch that runs front to back and wraps around to a spacious deck.