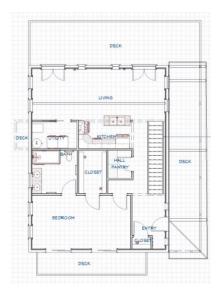

## The Oasis 2

This 4 Bedroom, 3 Bath home has 2412 sq ft of living. This home uses solid northern white cedar walls to provide a beautiful, energy-efficient and structurally sold home. The footprint for the Oasis 2 is 40'x45' with approximately 1.419 sq ft of impervious surface. The Oasis 2 features private

1,419 sq ft of impervious surface. The Oasis 2 features private balconies for each of the bedrooms, a great room with vaulted ceiling and expose timer beams. The main entrance to the home is accessed via a covered porch that runs front to back and wraps around to a spacious deck.