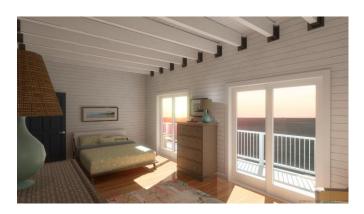

1,419 sq ft of impervious surface. The Oasis 2 features private balconies for each of the bedrooms, a great room with vaulted ceiling and expose timer beams. The main entrance to the home is accessed via a covered porch that runs front to back and wraps around to a spacious deck.