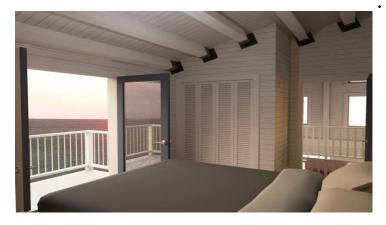

## The Oasis 2

This 4 Bedroom, 3 Bath home has 2412 sq ft of living. This home uses solid northern white cedar walls to provide a beautiful, energy-efficient and structurally sold home. The footprint for the Oasis 2 is 40'x45' with approximately 1.419 sq ft of impervious surface. The Oasis 2 features private

1,419 sq ft of impervious surface. The Oasis 2 features private balconies for each of the bedrooms, a great room with vaulted ceiling and expose timer beams. The main entrance to the home is accessed via a covered porch that runs front to back and wraps around to a spacious deck.