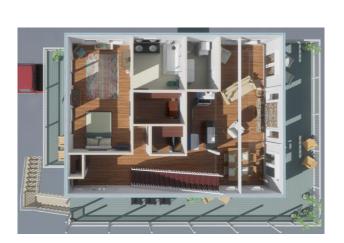

## The Oasis 2

This 4 Bedroom, 3 Bath home has 2412 sq ft of living. This home uses solid northern white cedar walls to provide a beautiful, energy-efficient and structurally sold home. The footprint for the Oasis 2 is 40'x45' with approximately 1.419 sq ft of impervious surface. The Oasis 2 features private

1,419 sq ft of impervious surface. The Oasis 2 features private balconies for each of the bedrooms, a great room with vaulted ceiling and expose timer beams. The main entrance to the home is accessed via a covered porch that runs front to back and wraps around to a spacious deck.