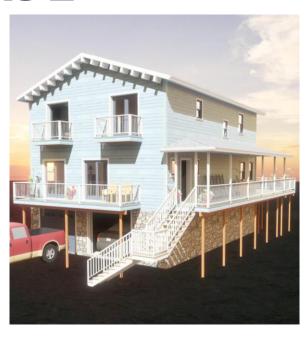

## The Oasis 2

This 4 Bedroom, 3 Bath home has 2412 sq ft of living. This home uses solid northern white cedar walls to provide a beautiful, energy-efficient and structurally sold home. The footprint for the Oasis 2 is 40'x45' with approximately 1.419 sq ft of impervious surface. The Oasis 2 features private

1,419 sq ft of impervious surface. The Oasis 2 features private balconies for each of the bedrooms, a great room with vaulted ceiling and expose timer beams. The main entrance to the home is accessed via a covered porch that runs front to back and wraps around to a spacious deck.