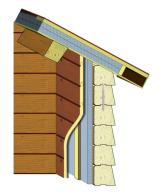

## The Moosehead Enhanced Insulation Package

- Walls
  - Exterior norther white cedar log (R-9)
  - Solid insulation
    - ½" R-16
    - 1" R-16
    - 1 ½" R-23
      2" R-26
  - ¾" strapping
  - Interior wall board (tongue & groove cedar standard)
- A Purlin Roof System
  - 30-year shingles
  - Underlayment
  - 2x4 strapping for air flow
  - Solid Insulation
    - 4" R-28
    - 5" R-36
    - 6" R-43
    - 7" R-49
    - 8" R-56 More underlayment
    - Tongue & Groove Pine ceiling