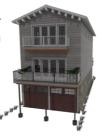

### Oasis 1

### 3,600 Sq ft, of Living Space 5 Br, 5.5 Bath, 2 Car Garage

The Oasis 4 is a classic. This model features 2-story porches front and rear. A screened-in "owner's porch". Spacious upper floor kitchen, dining and great rooms with exposed ceiling beams and trusses. Solid cedar walls provide superior insulation and strength. Sound like too much wood? Arborwall is extremely flexible. Call us and find out.