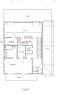

### Floor Plans

### 3,600 Sq ft, of Living Space 5 Br, 5.5 Bath, 2 Car Garage

The Oasis 4 is a classic. This model features 2-story porches front and rear. A screened-in "owner's porch". Spacious upper floor kitchen, dining and great rooms with exposed ceiling beams and trusses. Solid cedar walls provide superior insulation and strength. Sound like too much wood? Arborwall is extremely flexible. Call us and find out.