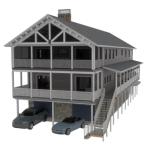

### Oasis 1

### 3,600 Sq ft, of Living Space 5 Br, 5.5 Bath, 2 Car Garage

The Oasis 4 is a classic. This model features 2-story porches front and rear. A screened-in "owner's porch". Spacious upper floor kitchen, dining and great rooms with exposed ceiling beams and trusses. Solid cedar walls provide superior insulation and strength. Sound like too much wood? Arborwall is extremely flexible. Call us and find out.