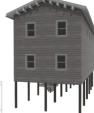

### Oasis 1

### 3,600 Sq ft, of Living Space 5 Br, 5.5 Bath, 2 Car Garage

The Oasis 4 is a classic. This model features 2-story porches front and rear. A screened-in "owner's porch". Spacious upper floor kitchen, dining and great rooms with exposed ceiling beams and trusses. Solid cedar walls provide superior insulation and strength. Sound like too much wood? Arborwall is extremely flexible. Call us and find out.