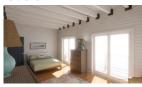

# 2,400 Sq ft, of Living Space 4 Br, 3 Bath, 2 Car Garage

A classic beach house look. Covered side porch entryway, bedroom balconies and upstairs loft overlooking family room. Kitchen, dining and great room on lower floor feature exposed timber ceiling joists. Upstairs bedrooms have cathedral ceilings with solid timber roof purlins. Beautiful, natural and customizable. Choose your options and invite your friends!