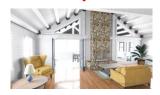

# 2,400 Sq ft, of Living Space 4 Br, 3 Bath, 2 Car Garage

A classic beach house look. Covered side porch entryway, bedroom balconies and upstairs loft overlooking family room. Kitchen, dining and great room on lower floor feature exposed timber ceiling joists. Upstairs bedrooms have cathedral ceilings with solid timber roof purlins. Beautiful, natural and customizable. Choose your options and invite your friends!